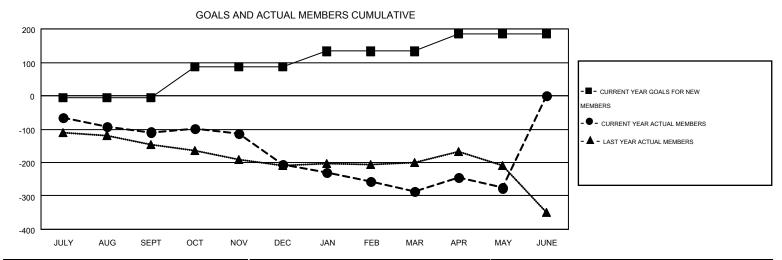

| GMT: HAL GR   | RIFFIN           |                   |                  |                                |               |                    |                                        |                    |
|---------------|------------------|-------------------|------------------|--------------------------------|---------------|--------------------|----------------------------------------|--------------------|
|               |                  | Clubs             |                  | Members  RESULTS FOR 2014-2015 |               |                    |                                        |                    |
|               | RESU             | LTS FOR 2014-2015 |                  |                                |               |                    |                                        |                    |
| QUARTER       | NEW CLUB<br>GOAL | NEW CLUBS         | DROPPED<br>CLUBS | NET<br>GAIN/LOSS               | QUARTER       | NEW MEMBER<br>GOAL | CHARTER AND<br>NEW<br>MEMBERS<br>ADDED | DROPPED<br>MEMBERS |
| JULY/AUG/SEPT | 0                | 0                 | 2                | -2                             | JULY/AUG/SEPT | -7                 | 219                                    | 328                |
| OCT/NOV/DEC   | 2                | 0                 | 5                | -5                             | OCT/NOV/DEC   | 94                 | 183                                    | 279                |
| JAN/FEB/MAR   | 2                | 0                 | 0                | 0                              | JAN/FEB/MAR   | 46                 | 184                                    | 266                |
| APR/MAY/JUNE  | 1                | 0                 | 0                | 0                              | APR/MAY/JUNE  | 53                 | 146                                    | 135                |